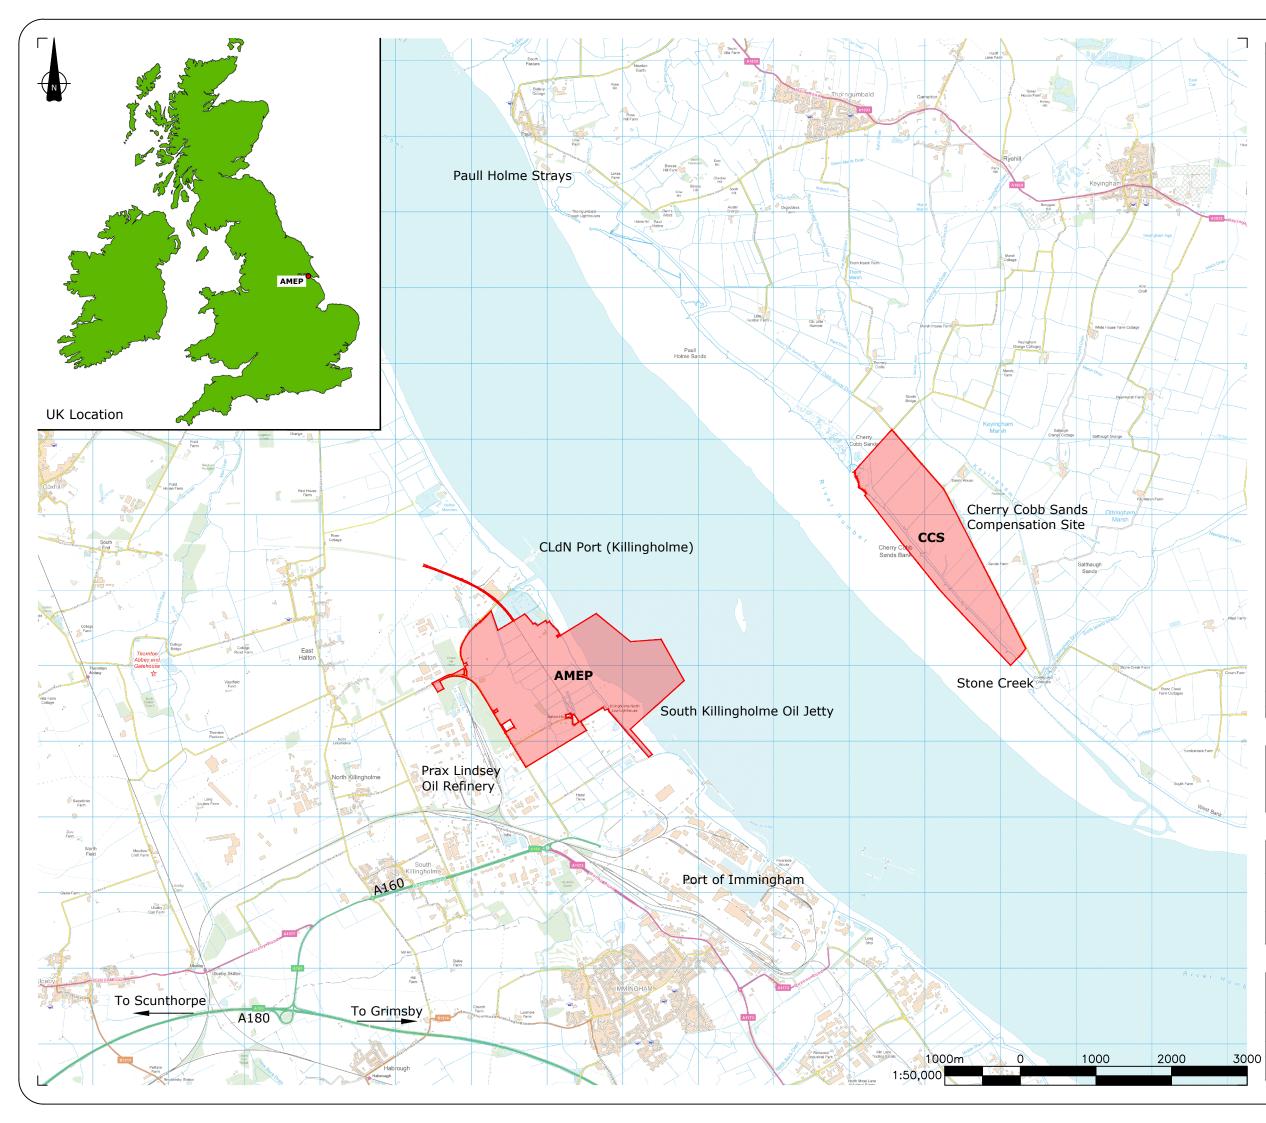

## ABLE Marine Energy Park

ABLE Humber Ports Ltd.

Drawing Title:

Project:

Client:

Site Location Plan

| FOR INFORMATION |     |             |        |           |             |  |  |  |  |  |
|-----------------|-----|-------------|--------|-----------|-------------|--|--|--|--|--|
| Scale:          |     | Drawn By    | Che    | ked By    | Approved By |  |  |  |  |  |
| 1:50,000@A3     |     | D Almeida   | R Cram |           | R Cram      |  |  |  |  |  |
| Originator:     | RC  | 31/07/2023  | 31/0   | 7/2023    | 31/07/2023  |  |  |  |  |  |
| Drawing No:     | AHF | P-002-00000 |        | Revision: | А           |  |  |  |  |  |